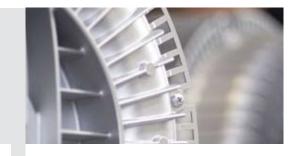

Elmo Rietschle G-BH8 side channel blowers have been designed using latest techniques such as CFD (computational fluid dynamics) to achieve a continuous build-up of pressure. Maximum performance and minimum space were the guiding principles: compared to a standard blower of similar output, the new G-BH8 weighs 65 % less and needs 40 % less space.

Left: new G-BH8 next to a blower of similar performance.