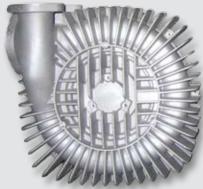

Elmo Rietschle G-BH8 side channel blowers have been designed using latest techniques such as CFD (computational fluid dynamics) to achieve a continuous build-up of pressure. Maximum performance and minimum space were the guiding principles: compared to a standard blower of similar output, the new G-BH8 weighs 65 % less and needs 40 % less space.

Left: new G-BH8 next to a blower of similar performance.