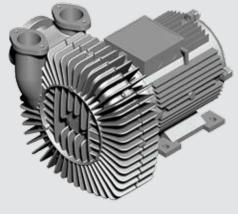

urve.



Left: new G-BH8 next to a blower of similar performance.





## Advantages at a glance

- 65 % less weight at40 % less space requirements
- Low life cycle costs
- Small footprint and height
- High efficiency
- · Low noise level
- Bearing lifetime: 20,000 hours
- Rotational speed control for easy setting of optimal operating point
- Speed control available over the entire performance range
- · Pulsation free air supply
- One size for the entire performance range
- · Sustainable and efficient

#### Technical data

Maximum differential pressure: > vacuum operation: -630 mbar

> pressure operation: +1,000 mbar

Maximum air flow: 1,000 m<sup>3</sup>/h

Rotational speed: up to 14,000 min<sup>-1</sup> Dimensions: 550 x 410 x 390 mm\*

Weight: 42 kg\*

\*(7.5 kW motor & external fan)





# **Gardner Denver**

Elmo Rietschle is a brand of the Gardner Denver Blower Division

#### Gardner Denver Schopfheim GmbH

Roggenbachstraße 58 79650 Schopfheim · Germany

Ph. +49 7622 392-0 Fax +49 7622 392-300

#### **Gardner Denver Deutschland GmbH**

Industriestraße 26

97616 Bad Neustadt · Germany

Ph. +49 9771 6888-0 Fax +49 9771 6888-4000

 $www.gd\text{-}elmorietschle.com \cdot er.de@gardnerdenver.com$