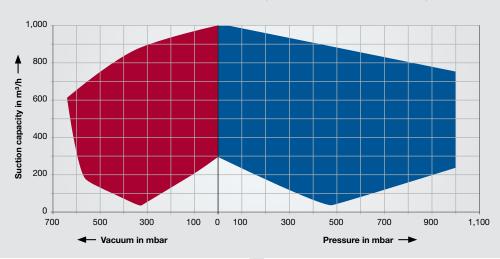

### Sustainable and efficient

When designing the G-BH8 we focussed on supporting the concept of sustainability and saving resources. As a result the new side channel blower offers maximum energy efficiency and an excellent performance curve.

#### Technical data

Maximum differential pressure: > vacuum operation: -630 mbar

> pressure operation: +1,000 mbar

Maximum air flow: 1,000 m<sup>3</sup>/h

Rotational speed: up to 14,000 min<sup>-1</sup> Dimensions: 550 x 410 x 390 mm\*