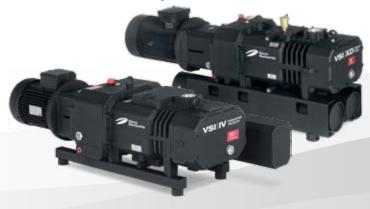

#### **Available Technologies**

- VSI Screw Vacuum Pumps
- VC Rotary Vane Vacuum Pumps
- VLR Claw Vacuum Pumps